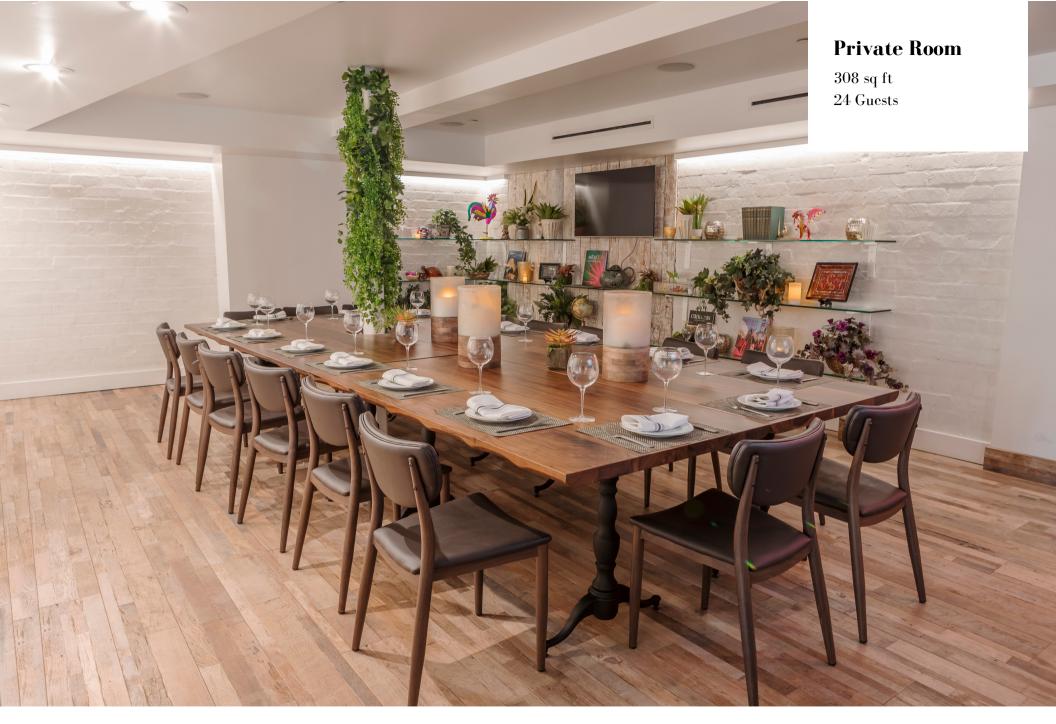

### **Private Room**

The private room is our prime space for private dinners and parties. This space has a large table that can accommodate up to 22 people and it can be split into 2 smaller tables to fit 24 people comfortably. It also can include a private entrance, if requested in advance and adding the private parking option.

#### **Specs**

Size: 308 sq ft Reception Capacity: 28 Seated Capacity: 24

- 2 TV's
- Private Space
- Separate Audio and Video
- HDMI Connections
- Private Entrance\*