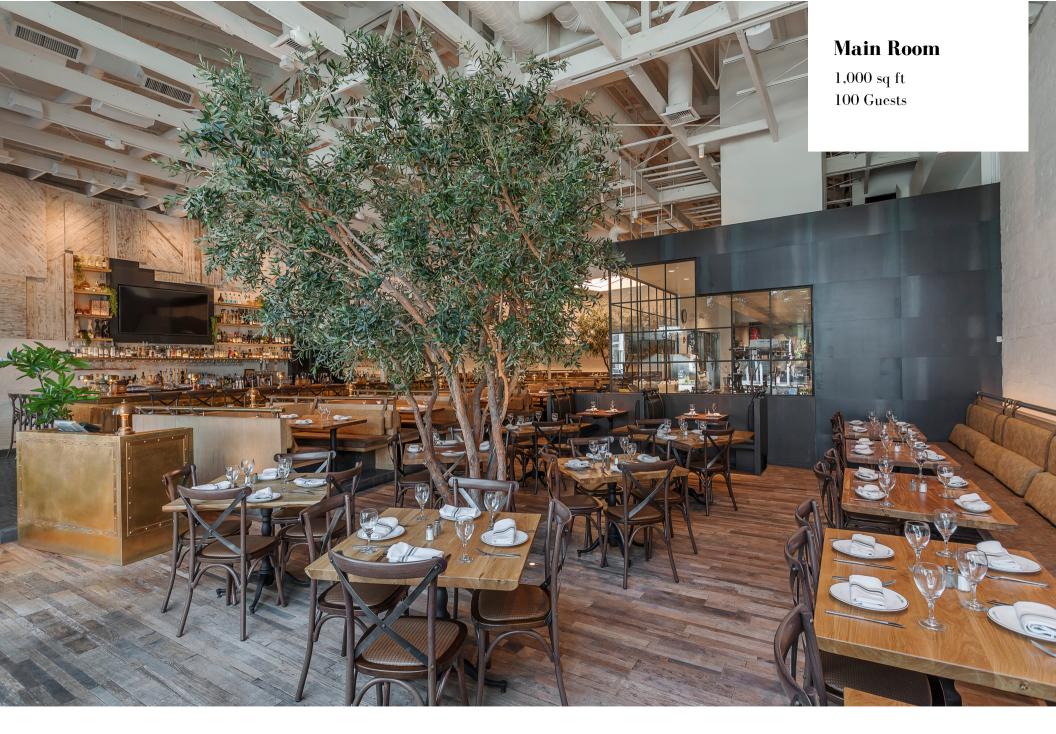

## Main Room

The Main Dining Room encompasses the Main Room & The Bar or only the Main Room. This is our biggest area, great for bi parties, mixers, cocktails or semiprivate events.

#### **Specs**

Size: 1,000 sq ft + 720 sq ft Reception Capacity: 100 Seated Capacity: 80

- Projection Wall
- 5 TV's
- Semi-private space
- Booths & Individual Tables
- Configurable space
- Outdoor areas