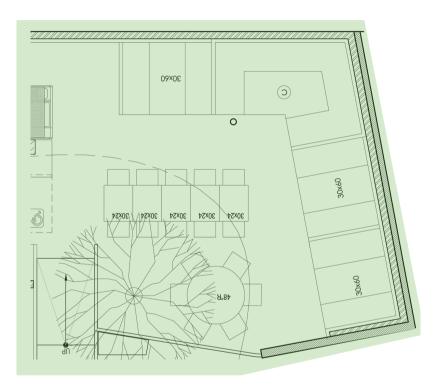

### **Private Room**

The private room is our prime space for private dinners and parties. This space has a large table that can accommodate up to 22 people and it can be split into 2 smaller tables to fit 24 people comfortably. It also can include a private entrance, if requested in advance and adding the private parking option.

#### **Specs**

Size: 308 sq ft Reception Capacity: 28 Seated Capacity: 24

- 2 TV's
- Private Space
- Separate Audio and Video
- HDMI Connections
- Private Entrance\*