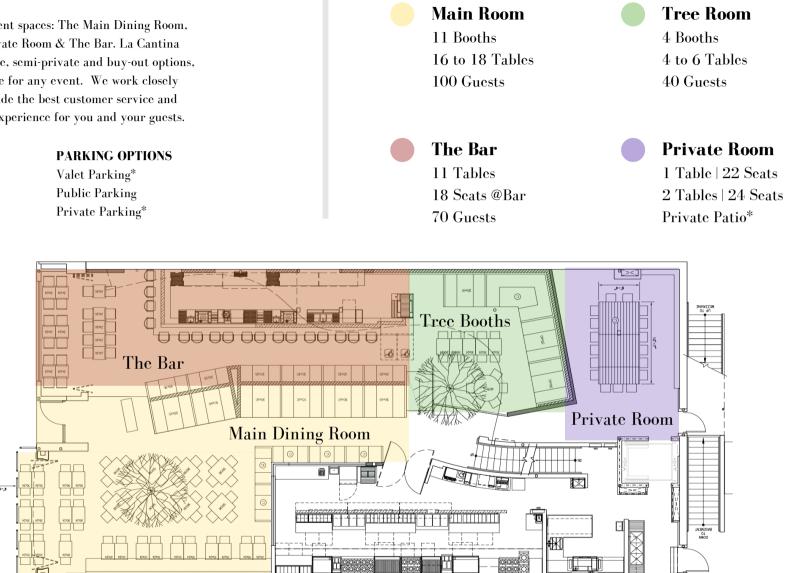

## La Cantina

The Cantina has 4 different spaces: The Main Dining Room, The Tree Room, The Private Room & The Bar. La Cantina has +4,000 sq ft of private, semi-private and buy-out options, offering the perfect venue for any event. We work closely with every client to provide the best customer service and create an unforgettable experience for you and your guests.

## Main Room

The Main Dining Room encompasses the Main Room & The Bar or only the Main Room. This is our biggest area, great for bi parties, mixers, cocktails or semiprivate events.

## The Bar

The Bar is our main attraction, expanding across the whole restaurant, this space is a great feature for every event. It's part of the Main Room, but it can also be used for a semi private space for cocktail parties, after work drinks or mixers.

## Tree Room

The Tree Room, is a back semi-private room with our 4 most private booths and individual tables to set up in different layouts. This is a great option for a dinner, mier or after work reunion.

### **Private Room**

The private room is our prime space for private dinners and parties. This space has a large table that can accommodate up to 22 people and it can be split into 2 smaller tables to fit 24 people comfortably. It also can include a private entrance, if requested in advance and adding the private parking option.