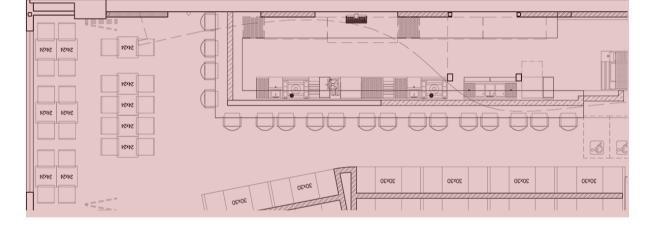

## Main Room

The Main Dining Room encompasses the Main Room & The Bar or only the Main Room. This is our biggest area, great for bi parties, mixers, cocktails or semiprivate events.

#### **Specs**

Size: 1,000 sq ft + 720 sq ft Reception Capacity: 100 Seated Capacity: 80

- Projection Wall
- 5 TV's
- Semi-private space
- Booths & Individual Tables
- Configurable space
- Outdoor areas

## The Bar

The Bar is our main attraction, expanding across the whole restaurant, this space is a great feature for every event. It's part of the Main Room, but it can also be used for a semi private space for cocktail parties, after work drinks or mixers.

#### **Specs**

Size: 720 sq ft Reception Capacity: 70 Seated Capacity: 50

- 5 TV's
- Semi-private space
- Booths & Individual Tables
- Outdoor area