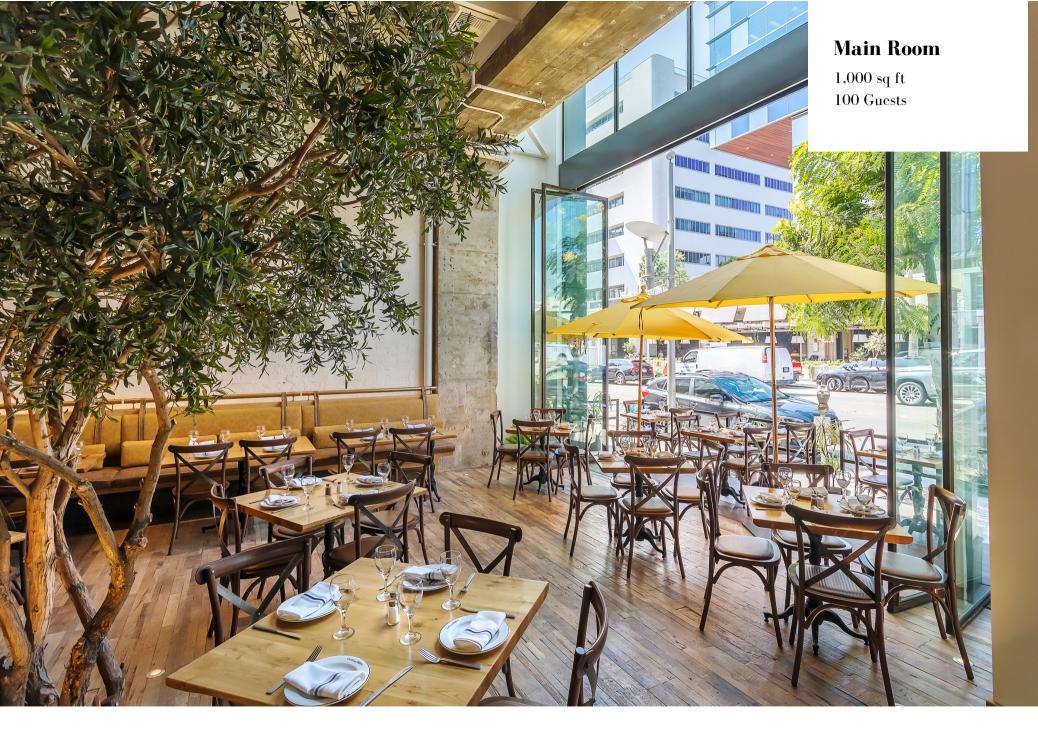

## Main Room

The Main Dining Room encompasses the Main Room & The Bar or only the Main Room. This is our biggest area, great for bi parties, mixers, cocktails or semiprivate events.

#### **Specs**

Size: 1,000 sq ft + 720 sq ft Reception Capacity: 100 Seated Capacity: 80

- Projection Wall
- 5 TV's
- Semi-private space
- Booths & Individual Tables
- Configurable space
- Outdoor areas