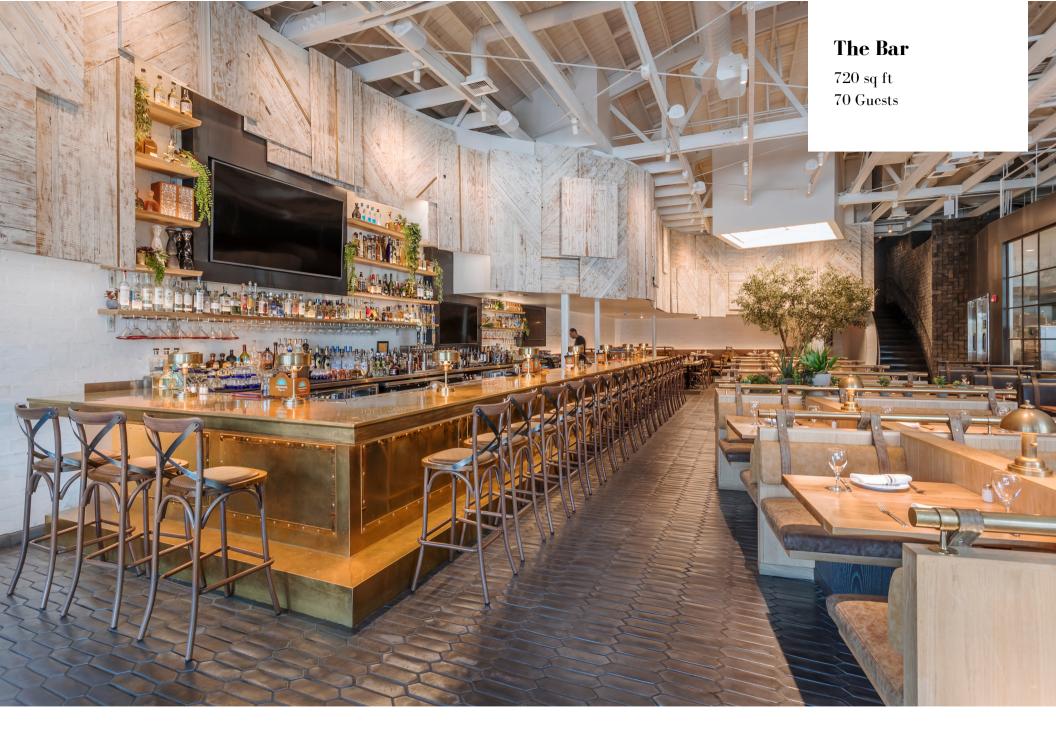

## The Bar

The Bar is our main attraction, expanding across the whole restaurant, this space is a great feature for every event. It's part of the Main Room, but it can also be used for a semi private space for cocktail parties, after work drinks or mixers.

#### **Specs**

Size: 720 sq ft Reception Capacity: 70 Seated Capacity: 50

- 5 TV's
- Semi-private space
- Booths & Individual Tables
- Outdoor area