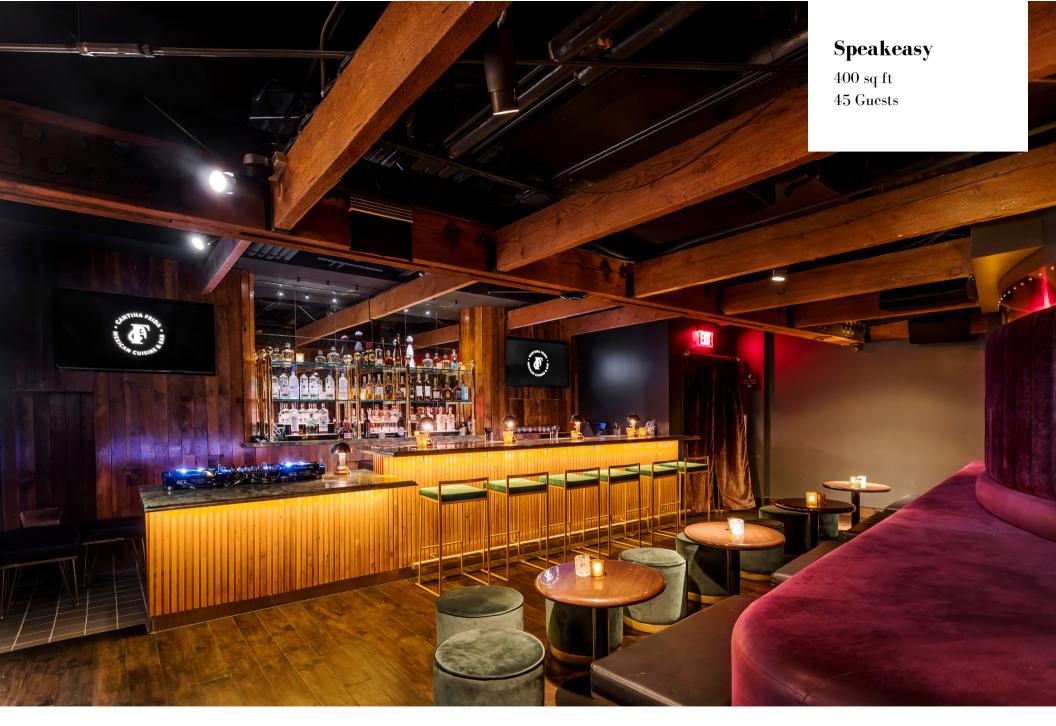

## Speakeasy

Our speakeasy is our secret bar space at the Cantina. Completely isolated and hidden from the restaurant, this bar is an amazing space to entertain your guests for any event.

#### **Specs**

Size: 400 sq ft Reception Capacity: 45

- 2 TV's
- Private Space
- Separate Audio and Video
- DJ booth w/ Pioneer mixer & CDJs
- Private Bar
- Private Entrance\*