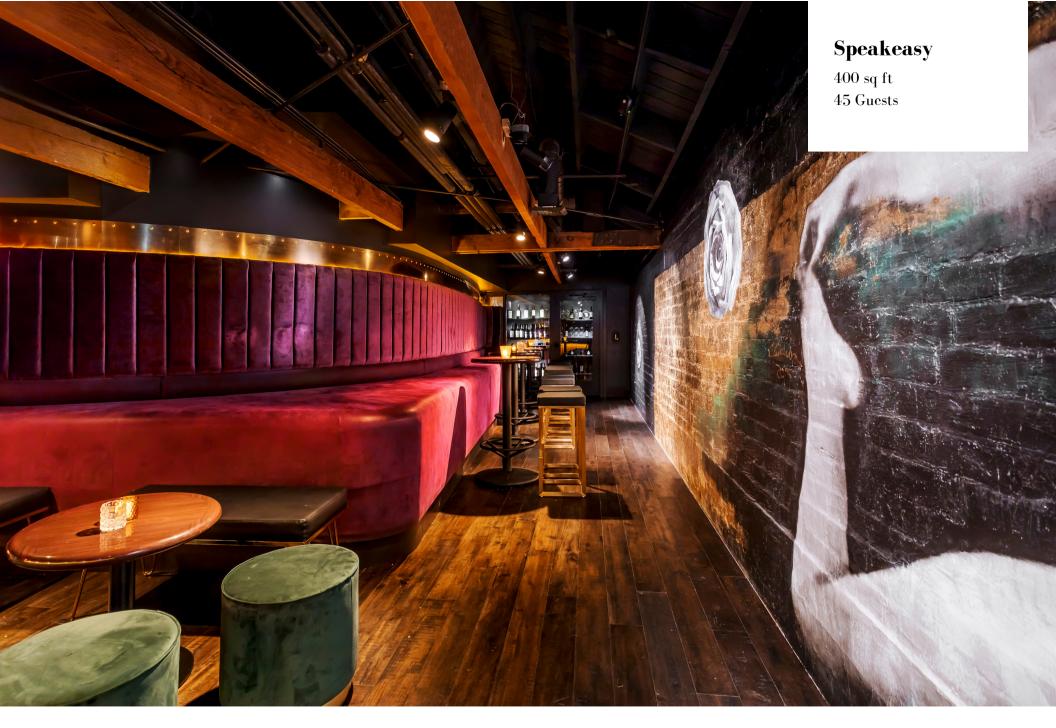

## Speakeasy

Our speakeasy is our secret bar space at the Cantina. Completely isolated and hidden from the restaurant, this bar is an amazing space to entertain your guests for any event.

#### **Specs**

Size: 400 sq ft Reception Capacity: 45

- 2 TV's
- Private Space
- Separate Audio and Video
- DJ booth w/ Pioneer mixer & CDJs
- Private Bar
- Private Entrance\*