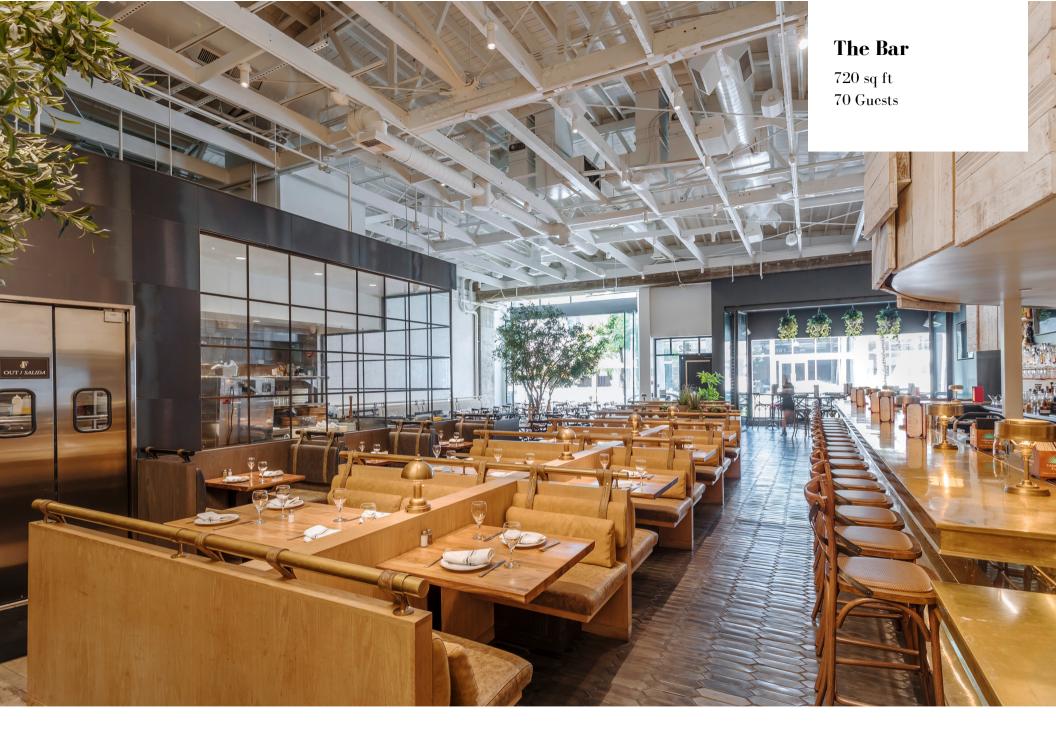

## The Bar

The Bar is our main attraction, expanding across the whole restaurant, this space is a great feature for every event. It's part of the Main Room, but it can also be used for a semi private space for cocktail parties, after work drinks or mixers.

#### **Specs**

Size: 720 sq ft Reception Capacity: 70 Seated Capacity: 50

- 5 TV's
- Semi-private space
- Booths & Individual Tables
- Outdoor area