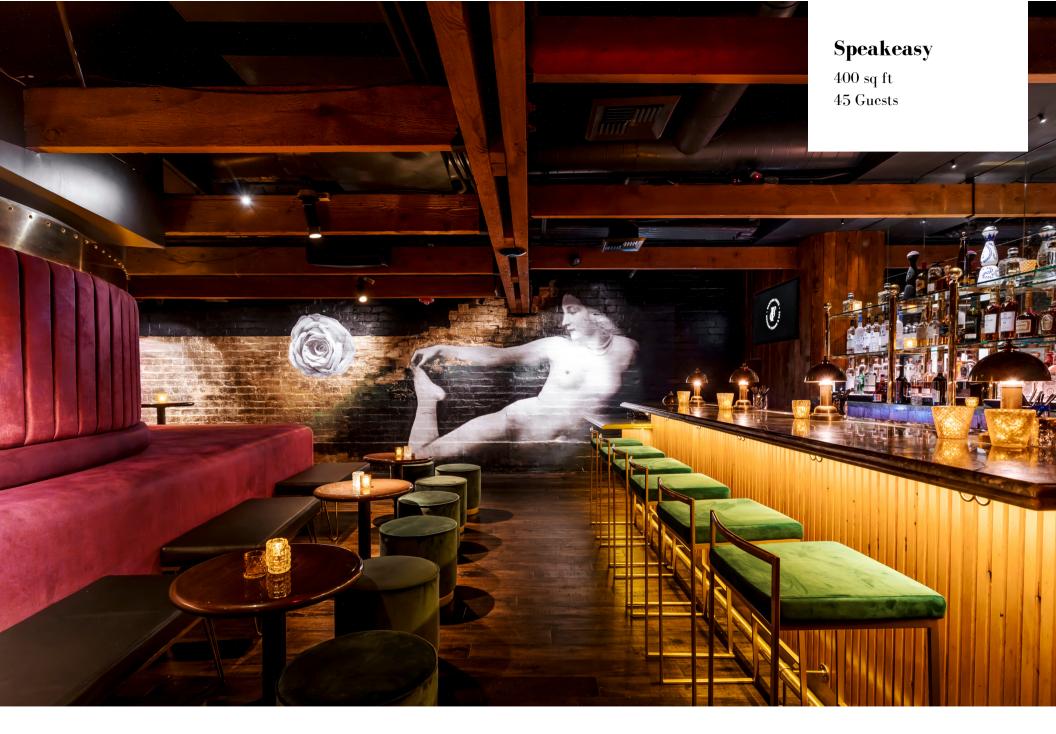

## Speakeasy

Our speakeasy is our secret bar space at the Cantina. Completely isolated and hidden from the restaurant, this bar is an amazing space to entertain your guests for any event.

#### **Specs**

Size: 400 sq ft Reception Capacity: 45

- 2 TV's
- Private Space
- Separate Audio and Video
- DJ booth w/ Pioneer mixer & CDJs
- Private Bar
- Private Entrance\*