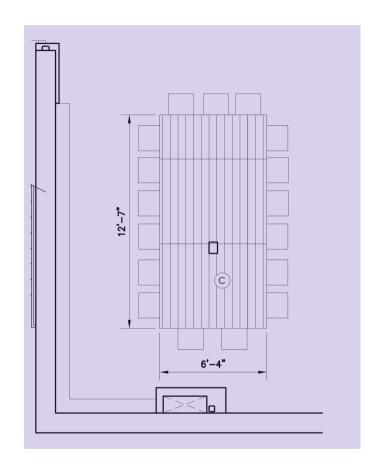

### **Private Room**

The private room is our prime space for private dinners and parties. This space has a large table that can accommodate up to 22 people and it can be split into 2 smaller tables to fit 24 people comfortably. It also can include a private entrance, if requested in advance and adding the private parking option.

#### **Specs**

Size: 308 sq ft Reception Capacity: 28 Seated Capacity: 24

- 2 TV's
- Private Space
- Separate Audio and Video
- HDMI Connections
- Private Entrance\*