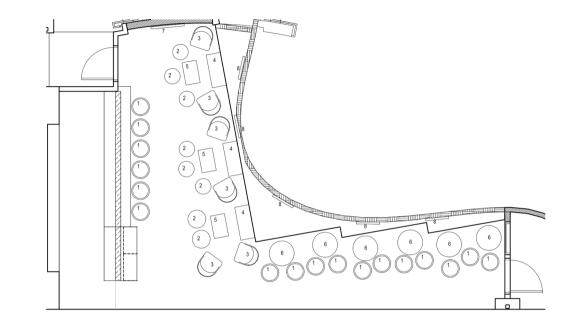

FULL VENUE Size: 4,000 sq ft Max Capacity: 300 Seated Capacity: 200

N Beverly Dr.

0